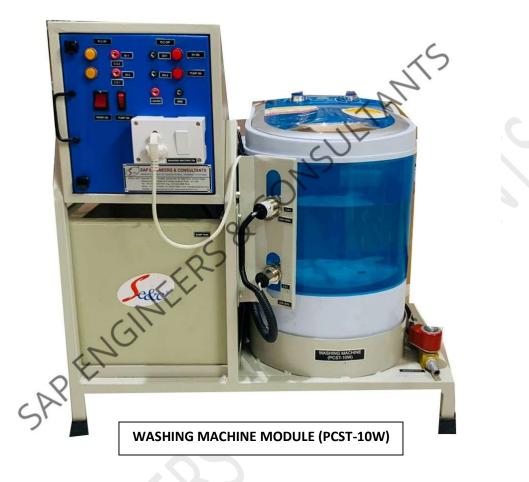

## SAP E&C WASHING MACHINE MODULE (PRODUCT CODE: PCST – 10W)

The Purpose of **WASHING MACHINE MODULE (PCST-10W)** is to study of industrial washing machine by using PLC. The PLC will automatically fill the washing machine with water to its high level, and clothes can be washed by setting the timer through the washing knob. Spinning can also be done through the spinning knob during this process. Automatic drain is provided to drain water from machine. It explains one of the different applications of PLC; this setup is to be hooked up with PCST-14.

| No. | Item Name                        | Technical Specifications                                                |
|-----|----------------------------------|-------------------------------------------------------------------------|
| 1   | Washing Machine                  | 01 No. Make: DMR/Eqvt, Model: DMR 30-1208/Eqvt, Capacity: 3 Kg.         |
|     |                                  | Dryer Basket: 1.5 Kg. Access Location: Top Load,                        |
|     |                                  | Dimensions: 36 cm x 33 cm x 53 cm                                       |
| 2   | Submersible Pump                 | 01 No. 230 V AC                                                         |
| 3   | Sump Tank                        | Material: Stainless Steel, 1.5 mm thick /P.P.5mm thick, with top cover, |
|     |                                  | Capacity: 15 liter, Dimension: 1 ft (L) ×1ft (W) ×1 ft (H).             |
| 4   | Solenoid Valve                   | 01 No. 24 V DC                                                          |
| 5   | Proximity Sensor                 | 02 Nos. Type: - Capacitive type                                         |
|     |                                  | I/P supply: 24VDC, PNP type, 3 wire, Ø22.5mm,                           |
| 6   | Relay                            | 01 No. 24 VDC, Solder Type Relay 1 C/O                                  |
| 7   | Indicating Lamp                  | +24 V DC Amber – 02 Nos & Red – 02 Nos.                                 |
| 8   | <b>Electrical Control Panel-</b> | MS Powder coated panel with Proper wiring, switches, indicator & test   |
|     |                                  | Points & SS Combine                                                     |